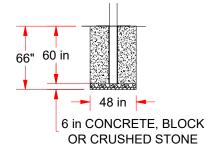

NOTE: SUGGESTED FOOTING, CHECK LOCAL BUILDING CODES BEFORE STARTING THE FOOTING, AS BUILDING CODES MAY VARY. LOCAL BUILDING CODES SHOULD BE ADHERED TO IF REQUIREMENTS ARE GREATER THAN THOSE OUTLINED HERE.