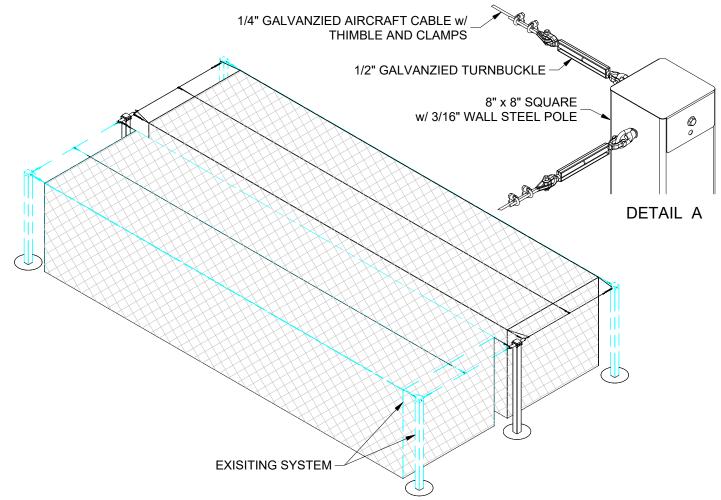

## CENTER KIT FOR 70' ADD ON CAGE

## **FEATURES:**

- > CONVERTS SINGLE TUNNEL SYSTEM INTO TANDEM SYSTEM.
- > NET IS INCLUDED.
- > CLEAN DESIGN WITH LESS STRUCTURE FOR BALL TO RICOCHET OFF.
- > 6 HEAVY WALL 8" x 8" SQUARE w/ 3/16" WALL STEEL POLES.
- > FINISH: POWDER COAT BLACK OVER ZINC PRIMER.
- > NET ATTACHES TO TENSIONED 1/4" GALVANIZED AIRCRAFT CABLE.
- > NET ATTACHED w/ SNAP HOOKS FOR EASY ON / OFF.
- > NET CAN BE EASILY SLID TO ONE END FOR STORAGE.
- > NET TO BE #36 KNOTTED NYLON, 1-3/4" SQUARE MESH, 14' W x 55' L x 12' H