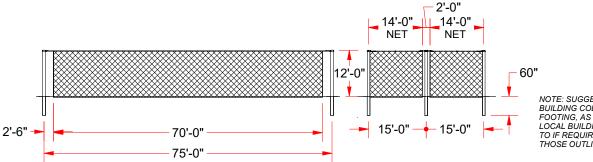

## CENTER KIT FOR 70' ADD ON CAGE

## **FEATURES:**

- > CONVERTS SINGLE TUNNEL SYSTEM INTO TANDEM SYSTEM.
- > NET IS INCLUDED.
- > CLEAN DESIGN WITH LESS STRUCTURE FOR BALL TO RICOCHET OFF.
- > 6 HEAVY WALL 8" x 8" SQUARE w/ 3/16" WALL STEEL POLES.
- > FINISH: POWDER COAT BLACK OVER ZINC PRIMER.
- > NET ATTACHES TO TENSIONED 1/4" GALVANIZED AIRCRAFT CABLE.
- > NET ATTACHED w/ SNAP HOOKS FOR EASY ON / OFF.
- > NET CAN BE EASILY SLID TO ONE END FOR STORAGE.
- > NET TO BE #36 KNOTTED NYLON, 1-3/4" SQUARE MESH, 14' W x 55' L x 12' H